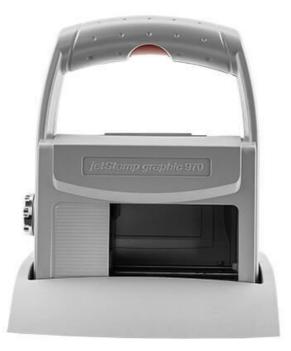

## **Technical Data**

**Handy** and **easy to program** – the *jetStamp*® *graphic* 970 is an inkjet printer that marks documents or products easily and quickly, and at the **highest print quality**.

The specially developed MP ink permits **printing on different materials** for perfect, **machine readable marking**.

The device is **sealed in the station** to prevent the ink from drying out during longer work breaks. Its mobility makes it possible to **integrate** the handheld inkjet printer *jetStamp*® *graphic* 970 **in the process chain** just where it is needed.